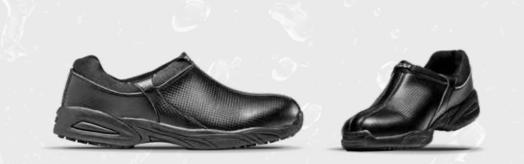

## Slip-on sport shoe with an avant-garde design.

Non-marking SSR GRIP non-slip rubber contact sole.

'On Micro Leader 1.4' vegan microfiber upper, polyurethane coated textile, smooth leather look, supple, breathable, antibacterial, waterproof, resistant to chemical agents, wipe-clean with a damp sponge.

Lycra inner lining, foam-lined opening, easy to put on and optimum comfort.

Removable, antibacterial, absorbent polyurethane insole, bonded fabric, EVA 'Shock Absorber' heel.

In compliance with the key requirements of Regulation **(EU) 2016/425** (Personal Protective Equipment), in terms of ergonomics, safety, comfort, breathability and suppleness.

CLASS I PPE, solely for minor risks.

Delivered with Cleaner SSR GRIP Cleaner\*.

Colour: BLACK.

CE REGULATION (EU) 2016/425 CLASS I PPE