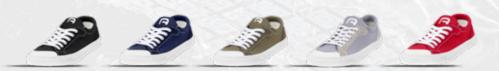

Washable at 30°.

Delivered with the SSR GRIP Cleaner\*.

Colours: BLACK - KHAKI - NAVY BLUE - RED - GREY.

\* The SSR GRIP cleaner is delivered with all our models. This small cleaning comb ensures your soles last longer and stay efficient. When clean, the grip effect is at its best.