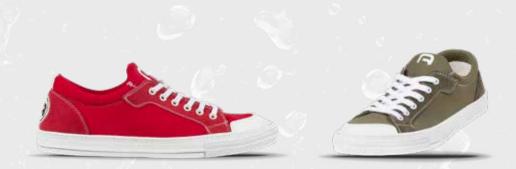

## A slip-on type sneaker, especially developed for nautical activities

Non-marking SSR GRIP contact sole, glued and stitched for optimal resistance.

Rubber cup sole with lateral apertures for better water drainage.

SEALSKIN upper (20% Elastane - 80% Polyamide), technical stretch material, maximum comfort, shape-retaining, soft to the touch, resistant to bending, sun, seawater and bacteria.

Removable, perforated, hydrophobic, quick-drying, anti-odour EVA comfort sole.