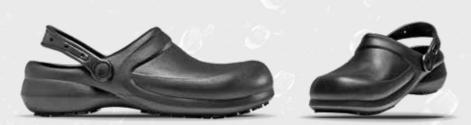

## Light and comfortable clog with no toe cap.

Non-marking SSR GRIP non-slip rubber contact sole.

Light and strong EVA upper.

Clog with a movable strap for a perfect heel support.

In compliance with the key requirements of Regulation **(UE) 2016/425** (Personal Protective Equipment).

Protects against the risk of slipping and falls on smooth, slippery or soft industrial floors. (SRC).

CLASS II PPE.

Delivered with the SSR GRIP Cleaner\*.

Colour: BLACK.

REGULATION (EU) 2016/425
CLASS II PPE
EN ISO 20347:2012 OB
E SRC