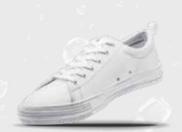

## **CITADIUM**

LACE-UP SNEAKER

## Sneaker designed for comfort and style.

Non-marking SSR GRIP non-slip rubber contact sole.

'On Micro Leader 1.4' vegan microfiber upper, polyurethane coated textile, smooth leather look, supple, breathable, antibacterial, waterproof, resistant to chemical agents, wipe-clean with a damp sponge.

CLASS II PPE.

Delivered with the SSR GRIP Cleaner\*.

Colours: BLACK - WHITE.

CE REGULATION (EU) 2016/425
CLASS II PPE
EN ISO 20347:2012 OB
SRC

SIZES: 35 ► 48