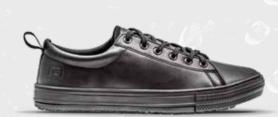

## **CITADIUM**

LACE-UP SNEAKER

## Sneaker designed for comfort and style.

Non-marking SSR GRIP non-slip rubber contact sole.

'On Micro Leader 1.4' vegan microfiber upper, polyurethane coated textile, smooth leather look, supple, breathable, antibacterial, waterproof, resistant to chemical agents, wipe-clean with a damp sponge.

CLASS II PPE.

Delivered with the SSR GRIP Cleaner\*.

Colours: BLACK - WHITE.

CE REGULATION (EU) 2016/425
CLASS II PPE
EN ISO 20347:2012 OB
SRC

SIZES: 35 ► 48